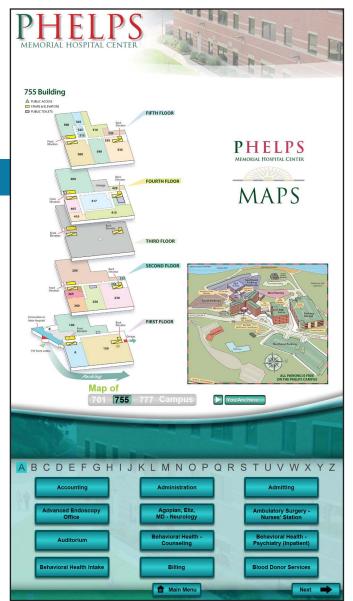

#### **The Solution**

Phelps contacted Livewire inquiring about our eConcierge® suite of solutions. After learning more they were convinced our software application was perfect for getting information to their visitors and patients. The interactive kiosks include a wayfinding application and interactive map that allows visitors to find their way around the hospital a lot easier and faster than a traditional map would. Visitors and patients can also search for directories to find where doctors and departments are located. They have a kiosk placed at each of their three main entrances. Phelps also installed six digital signs around the hospital to provide updated information and events to their visitors. Overall, the Livewire solution has proven to serve the needs of Phelps Memorial Hospital Center.