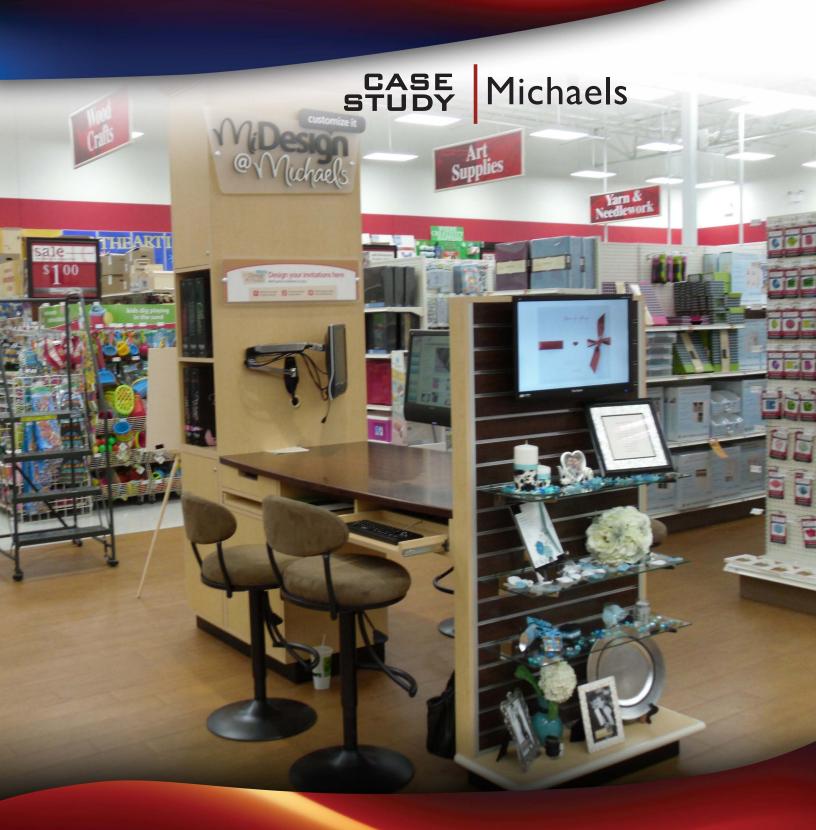

The Livewire solution included digital signs located throughout the stores to promote classes and events and inform customers of sales and new products. Along with the digital signs Livewire provided virtual access to all of their products through secure workstations located throughout the store. These interactive workstations only allowed access to sites specific to Michaels' products. This meant Michaels didn't have to stock every item yet; customers could see everything the store offered. Customers gained inspiration from sample projects online and could still physically see and touch many materials in the store.

As a result of our solution Michaels was able to introduce their website for invitations and scrapbooking, help customers get accustomed to going to Michaels.com to learn about in-store and online specials. This in turn