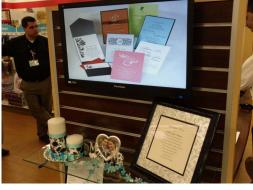

The Livewire solution included digital signs located throughout the stores to promote classes and events and inform customers of sales and new products. Along with the digital signs Livewire provided virtual access to all of their products through secure workstations located throughout the store. These interactive workstations only allowed access to sites specific to Michaels' products. This meant Michaels didn't have to stock every item yet; customers could see everything the store offered. Customers gained inspiration from sample projects online and could still physically see and touch many materials in the store.

As a result of our solution Michaels was able to introduce their website for invitations and scrapbooking, help customers get accustomed to going to Michaels.com to learn about in-store and online specials. This in turn