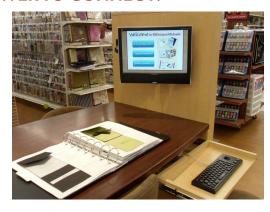

The Livewire solution included digital signs located throughout the stores to promote classes and events and inform customers of sales and new products. Along with the digital signs Livewire provided virtual access to all of their products through secure workstations located throughout the store. These interactive workstations only allowed access to sites specific to Michaels' products. This meant Michaels didn't have to stock every item yet; customers could see everything the store offered. Customers gained inspiration from sample projects online and could still physically see and touch many materials in the store.

As a result of our solution Michaels was able to introduce their website for invitations and scrapbooking, help customers get accustomed to going to Michaels.com to learn about in-store and online specials. This in turn