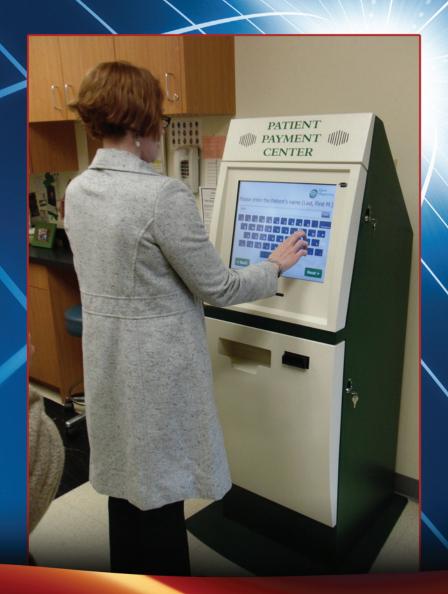

## **User Functionality**

✓ Easy-to-use touch screen to make cash payments for healthcare services

## The Solution

Livewire's easy-to-use self-service cash payment solution takes the patients through the transaction step-by-step. Each kiosk includes a bill acceptor and change dispenser, as well as a receipt printer. The payment kiosk is designed for secure armored car access into the cash modules.