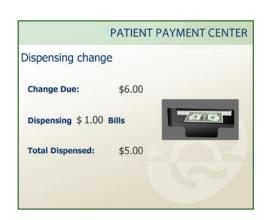

## The Solution

Livewire's easy-to-use self-service cash payment solution takes the patients through the transaction step-by-step. Each kiosk includes a bill acceptor and change dispenser, as well as a receipt printer. The payment kiosk is designed for secure armored car access into the cash modules.