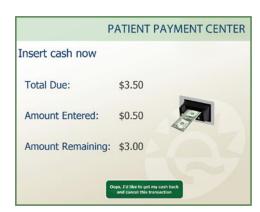

## The Solution

Livewire's easy-to-use self-service cash payment solution takes the patients through the transaction step-by-step. Each kiosk includes a bill acceptor and change dispenser, as well as a receipt printer. The payment kiosk is designed for secure armored car access into the cash modules.