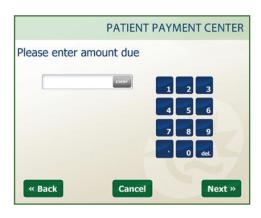

## The Solution

Livewire's easy-to-use self-service cash payment solution takes the patients through the transaction step-by-step. Each kiosk includes a bill acceptor and change dispenser, as well as a receipt printer. The payment kiosk is designed for secure armored car access into the cash modules.