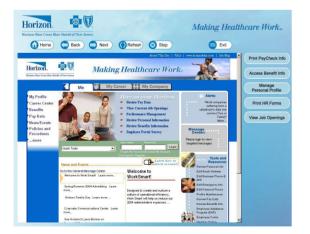

## The Solution

The answer was electronic kiosks located in each facility. "Livewire was our choice for several reasons," said Denita Walker, project manager for the initial roll-out, "they understood our needs and offered many suggestions to issues we did not realize."

An initial pilot of seven kiosks was deployed in five locations, many in

employee congregating areas such as break rooms and cafeterias. "This is highly sensitive and personal information," said Walker, "we needed to make sure this information was obtained and viewed only by the employee." The utilization of security-filtered screens, privacy panels, and a session activation mat assured privacy even in high traffic areas.