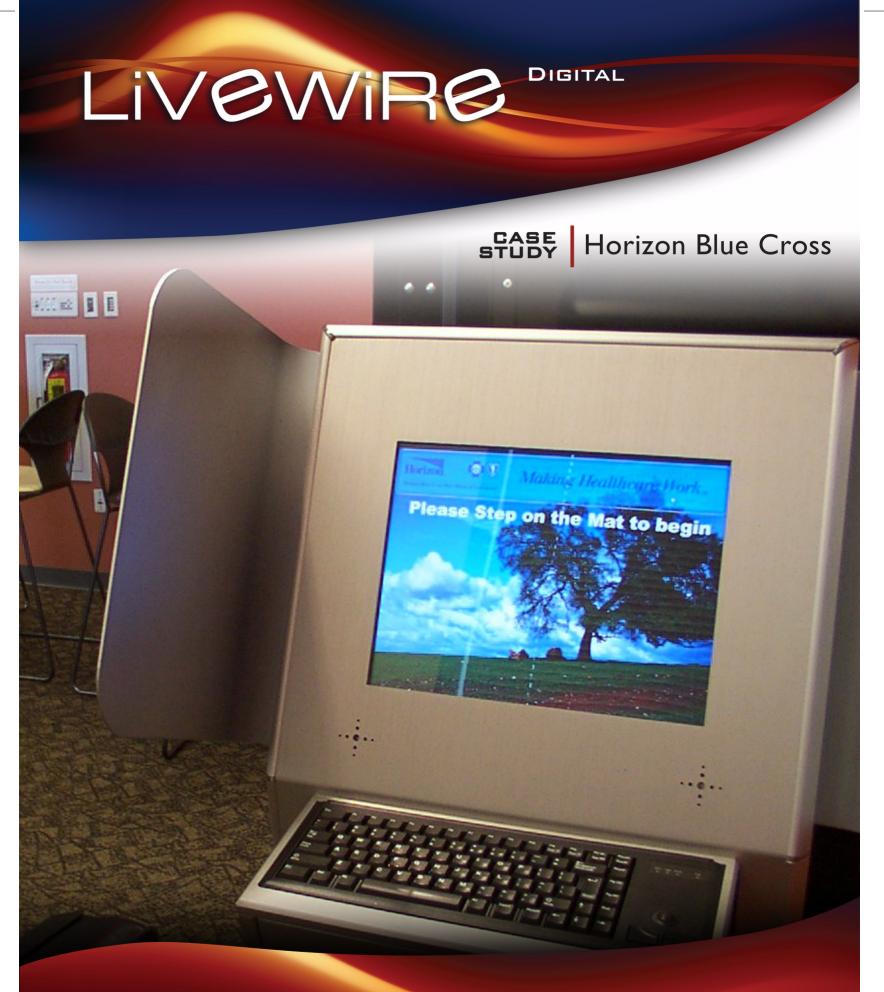

#### **T-Strata Kiosk Enclosure**

- 15" Touch Screen
- Security Mat
- Keyboard / Trackball
- 8.5" Wide Thermal Printer
- Security Panels

An initial pilot of seven kiosks was deployed in five locations, many in

employee congregating areas such as break rooms and cafeterias. "This is highly sensitive and personal information," said Walker, "we needed to make sure this information was obtained and viewed only by the employee." The utilization of security-filtered screens, privacy panels, and a session activation mat assured privacy even in high traffic areas.